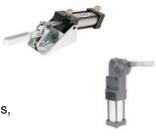

Vertical & Horizontal Manual Toggle Clamps, Pneumatic Power Clamps, Pneumatic Swing Cylinders, Straight-Line Action Clamps, and Squeeze Action Clamps.

Hydraulic Presses including Bench Presses, Floor Model Presses, Post Presses, C-Frame, Gap Frame, Straight Side and Special Presses.